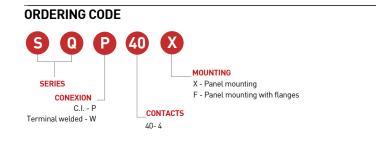

## TYPE

# SQW40F

6 A / 250 V 2.5 kV

Socket for 4-pole, solder terminals

SQP40X Socket for 4-pole, printed circuit

SQP40F Socket for 4-pole, printed circuit with flange