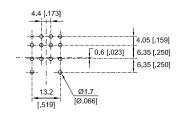

#### DIMENSIONS mm [inch]

1.2 [.047] 2.6 [.102]

In process In process In process

IEC 61810; EN 60947

ENHS

In process