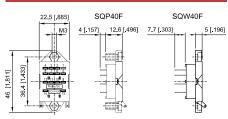

#### DIMENSIONS mm [inch]

1.2 [.047] 2.6 [.102]

In process In process In process

IEC 61810; EN 60947

ENHS

In process