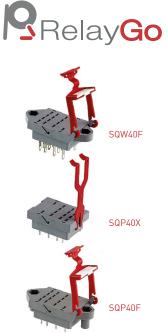

# SQ SERIES SQW40F, SQP40X, SQP40F

## TYPE

# SQW40F

6 A / 250 V 2.5 kV

Socket for 4-pole, solder terminals

SQP40X Socket for 4-pole, printed circuit

SQP40F Socket for 4-pole, printed circuit with flange

# SOCKET FOR PLUG-IN RELAYS