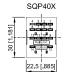

#### DIMENSIONS mm [inch]

1.2 [.047] 2.6 [.102]

In process In process In process

IEC 61810; EN 60947

ENHS

In process